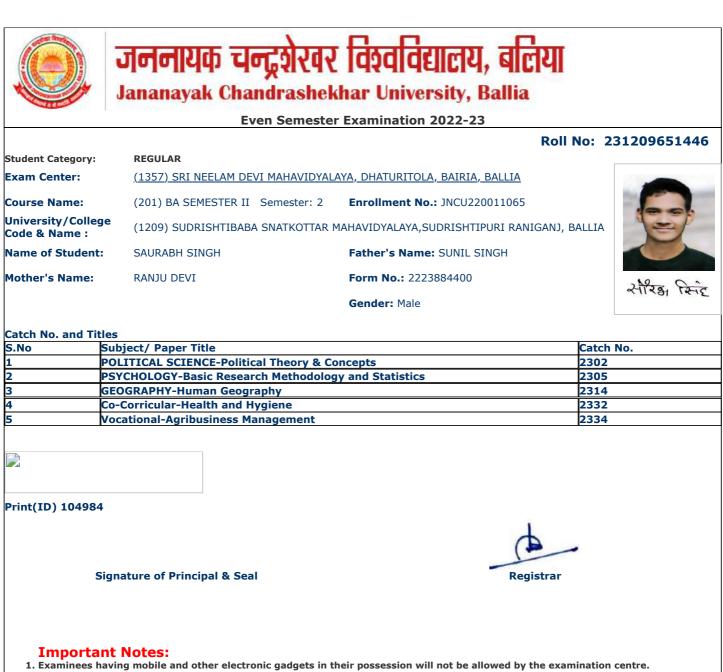

#### Even Semester Examination 2022-23

#### Roll No: 221209651514

| Student Category:                   | REGULAR                                  |                                              |   |
|-------------------------------------|------------------------------------------|----------------------------------------------|---|
| Exam Center:                        | <u>(1357) SRI NEELAM DEVI MAHAVIDYAL</u> | <u>AYA, DHATURITOLA, BAIRIA, BALLIA</u>      |   |
| Course Name:                        | (201) BA SEMESTER II Semester: 2         | Enrollment No.: JNCU210010183                |   |
| University/College<br>Code & Name : | (1209) SUDRISHTIBABA SNATKOTTAR N        | 1AHAVIDYALAYA,SUDRISHTIPURI RANIGANJ, BALLIA | 1 |
| Name of Student:                    | RAJKUMAR SAH                             | Father's Name: RAMSUNDAR SAH                 |   |
| Mother's Name:                      | SAVITRI DEVI                             | Form No.: 2223911254                         | R |
|                                     |                                          | Gender: Male                                 |   |

| S.No | Subject/ Paper Title                                                                        | Catch No. |
|------|---------------------------------------------------------------------------------------------|-----------|
| L    | ANCIENT INDIAN HISTORY, ARCHAEOLOGY & CULTURE-Political History of India<br>(600 BC-647 AD) | 2303      |
| 2    | PSYCHOLOGY-Basic Research Methodology and Statistics                                        | 2305      |
| 3    | HINDI-कार्यालयी हिंदी और कंप्यूटर                                                           | 2306      |
| 4    | Co-Corricular-Health and Hygiene                                                            | 2332      |
| 5    | Vocational-Agribusiness Management                                                          | 2334      |

#### Print(ID) 100864

Signature of Principal & Seal

#### **Important Notes:**

1. Examinees having mobile and other electronic gadgets in their possession will not be allowed by the examination centre.

2. At least One Identity proof (Aadhar Card/Pan Card/ Voter Card/ Passport/Driving Licence) in original must be with the examinees during the examinations and if demanded will be shown to the invigilator.