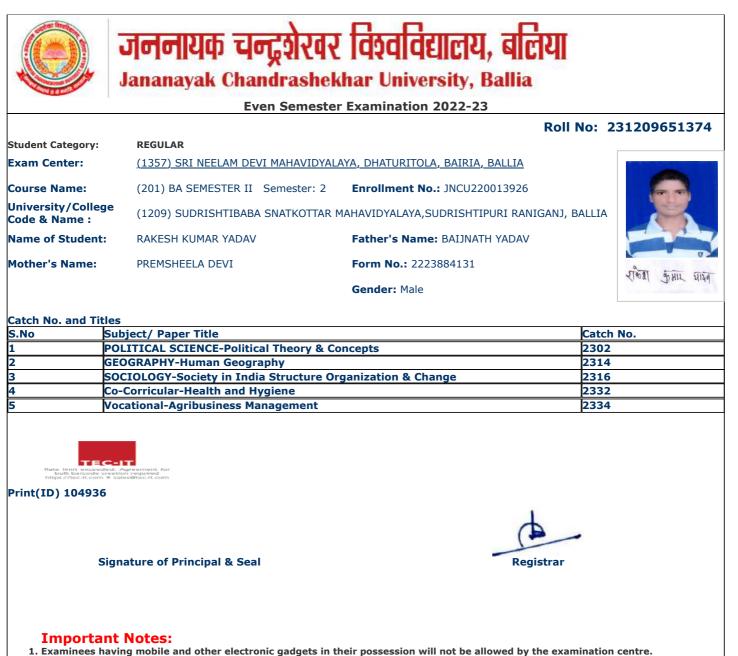

#### Even Semester Examination 2022-23

#### Roll No: 221209651514

| Student Category:                   | REGULAR                                  |                                              |   |
|-------------------------------------|------------------------------------------|----------------------------------------------|---|
| Exam Center:                        | <u>(1357) SRI NEELAM DEVI MAHAVIDYAL</u> | <u>AYA, DHATURITOLA, BAIRIA, BALLIA</u>      |   |
| Course Name:                        | (201) BA SEMESTER II Semester: 2         | Enrollment No.: JNCU210010183                |   |
| University/College<br>Code & Name : | (1209) SUDRISHTIBABA SNATKOTTAR N        | 1AHAVIDYALAYA,SUDRISHTIPURI RANIGANJ, BALLIA | 1 |
| Name of Student:                    | RAJKUMAR SAH                             | Father's Name: RAMSUNDAR SAH                 |   |
| Mother's Name:                      | SAVITRI DEVI                             | Form No.: 2223911254                         | R |
|                                     |                                          | Gender: Male                                 |   |

| S.No | Subject/ Paper Title                                                                        | Catch No. |
|------|---------------------------------------------------------------------------------------------|-----------|
| L    | ANCIENT INDIAN HISTORY, ARCHAEOLOGY & CULTURE-Political History of India<br>(600 BC-647 AD) | 2303      |
| 2    | PSYCHOLOGY-Basic Research Methodology and Statistics                                        | 2305      |
| 3    | HINDI-कार्यालयी हिंदी और कंप्यूटर                                                           | 2306      |
| 4    | Co-Corricular-Health and Hygiene                                                            | 2332      |
| 5    | Vocational-Agribusiness Management                                                          | 2334      |