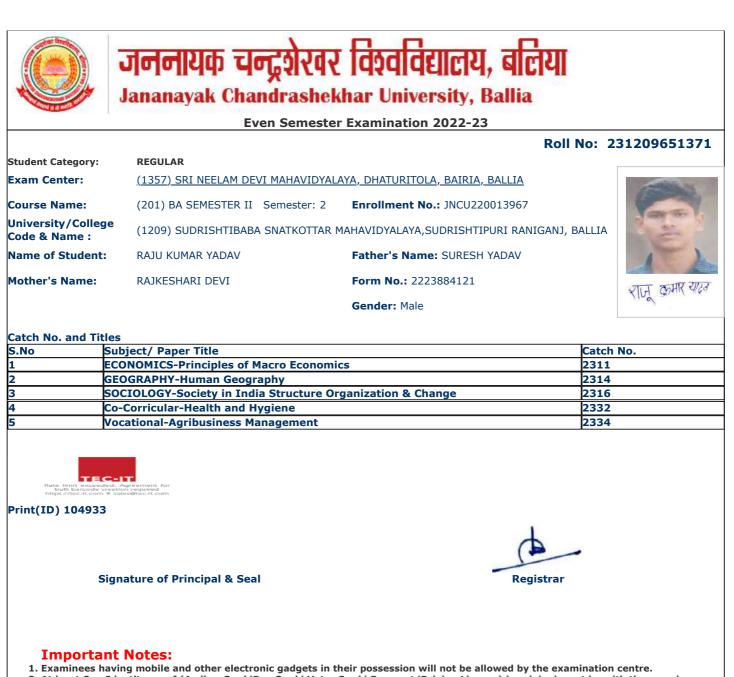

#### Even Semester Examination 2022-23

#### Roll No: 221209651514

| Student Category:                   | REGULAR                                  |                                              |   |
|-------------------------------------|------------------------------------------|----------------------------------------------|---|
| Exam Center:                        | <u>(1357) SRI NEELAM DEVI MAHAVIDYAL</u> | <u>AYA, DHATURITOLA, BAIRIA, BALLIA</u>      |   |
| Course Name:                        | (201) BA SEMESTER II Semester: 2         | Enrollment No.: JNCU210010183                |   |
| University/College<br>Code & Name : | (1209) SUDRISHTIBABA SNATKOTTAR N        | 1AHAVIDYALAYA,SUDRISHTIPURI RANIGANJ, BALLIA | 1 |
| Name of Student:                    | RAJKUMAR SAH                             | Father's Name: RAMSUNDAR SAH                 |   |
| Mother's Name:                      | SAVITRI DEVI                             | Form No.: 2223911254                         | R |
|                                     |                                          | Gender: Male                                 |   |

| S.No | Subject/ Paper Title                                                                        | Catch No. |
|------|---------------------------------------------------------------------------------------------|-----------|
| L    | ANCIENT INDIAN HISTORY, ARCHAEOLOGY & CULTURE-Political History of India<br>(600 BC-647 AD) | 2303      |
| 2    | PSYCHOLOGY-Basic Research Methodology and Statistics                                        | 2305      |
| 3    | HINDI-कार्यालयी हिंदी और कंप्यूटर                                                           | 2306      |
| 4    | Co-Corricular-Health and Hygiene                                                            | 2332      |
| 5    | Vocational-Agribusiness Management                                                          | 2334      |

#### Print(ID) 100864

Signature of Principal & Seal

#### **Important Notes:**

1. Examinees having mobile and other electronic gadgets in their possession will not be allowed by the examination centre.

2. At least One Identity proof (Aadhar Card/Pan Card/ Voter Card/ Passport/Driving Licence) in original must be with the examinees during the examinations and if demanded will be shown to the invigilator.