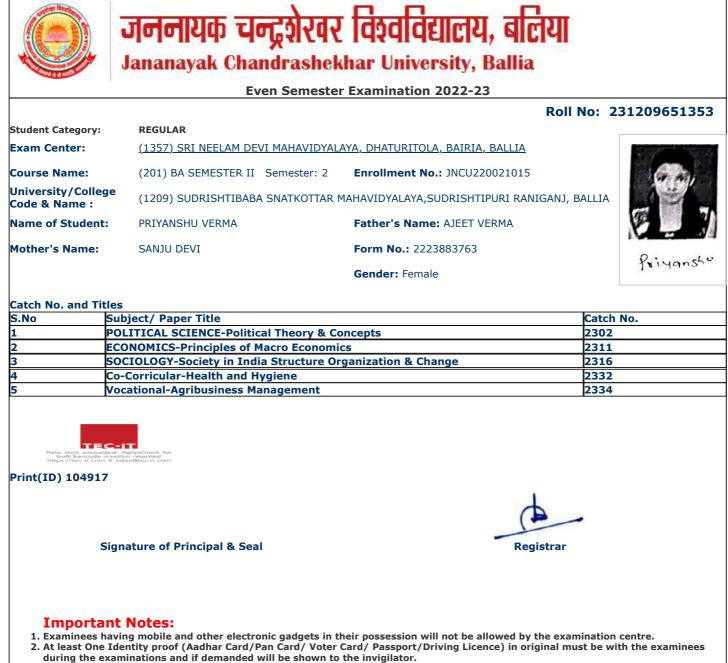

#### Even Semester Examination 2022-23

#### Roll No: 221209651514

| Student Category:                   | REGULAR                                  |                                              |   |
|-------------------------------------|------------------------------------------|----------------------------------------------|---|
| Exam Center:                        | <u>(1357) SRI NEELAM DEVI MAHAVIDYAL</u> | <u>AYA, DHATURITOLA, BAIRIA, BALLIA</u>      |   |
| Course Name:                        | (201) BA SEMESTER II Semester: 2         | Enrollment No.: JNCU210010183                |   |
| University/College<br>Code & Name : | (1209) SUDRISHTIBABA SNATKOTTAR N        | 1AHAVIDYALAYA,SUDRISHTIPURI RANIGANJ, BALLIA | 1 |
| Name of Student:                    | RAJKUMAR SAH                             | Father's Name: RAMSUNDAR SAH                 |   |
| Mother's Name:                      | SAVITRI DEVI                             | Form No.: 2223911254                         | R |
|                                     |                                          | Gender: Male                                 |   |

| S.No | Subject/ Paper Title                                                                        | Catch No. |
|------|---------------------------------------------------------------------------------------------|-----------|
| L    | ANCIENT INDIAN HISTORY, ARCHAEOLOGY & CULTURE-Political History of India<br>(600 BC-647 AD) | 2303      |
| 2    | PSYCHOLOGY-Basic Research Methodology and Statistics                                        | 2305      |
| 3    | HINDI-कार्यालयी हिंदी और कंप्यूटर                                                           | 2306      |
| 4    | Co-Corricular-Health and Hygiene                                                            | 2332      |
| 5    | Vocational-Agribusiness Management                                                          | 2334      |

#### Print(ID) 100864

Signature of Principal & Seal

#### **Important Notes:**

1. Examinees having mobile and other electronic gadgets in their possession will not be allowed by the examination centre.

2. At least One Identity proof (Aadhar Card/Pan Card/ Voter Card/ Passport/Driving Licence) in original must be with the examinees during the examinations and if demanded will be shown to the invigilator.