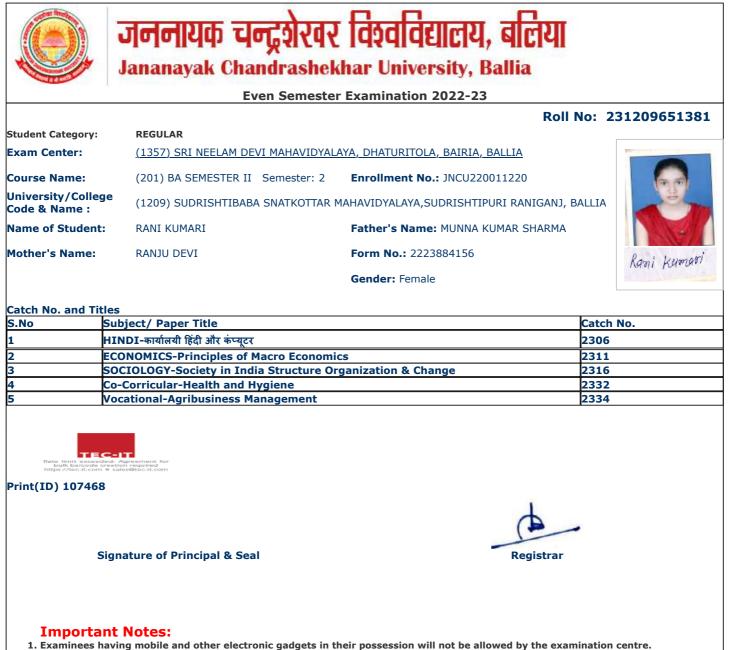

#### Even Semester Examination 2022-23

#### Roll No: 221209651514

| Student Category:                   | REGULAR                                  |                                              |   |
|-------------------------------------|------------------------------------------|----------------------------------------------|---|
| Exam Center:                        | <u>(1357) SRI NEELAM DEVI MAHAVIDYAL</u> | <u>AYA, DHATURITOLA, BAIRIA, BALLIA</u>      |   |
| Course Name:                        | (201) BA SEMESTER II Semester: 2         | Enrollment No.: JNCU210010183                |   |
| University/College<br>Code & Name : | (1209) SUDRISHTIBABA SNATKOTTAR N        | 1AHAVIDYALAYA,SUDRISHTIPURI RANIGANJ, BALLIA | 1 |
| Name of Student:                    | RAJKUMAR SAH                             | Father's Name: RAMSUNDAR SAH                 |   |
| Mother's Name:                      | SAVITRI DEVI                             | Form No.: 2223911254                         | R |
|                                     |                                          | Gender: Male                                 |   |

| S.No | Subject/ Paper Title                                                                        | Catch No. |
|------|---------------------------------------------------------------------------------------------|-----------|
| L    | ANCIENT INDIAN HISTORY, ARCHAEOLOGY & CULTURE-Political History of India<br>(600 BC-647 AD) | 2303      |
| 2    | PSYCHOLOGY-Basic Research Methodology and Statistics                                        | 2305      |
| 3    | HINDI-कार्यालयी हिंदी और कंप्यूटर                                                           | 2306      |
| 4    | Co-Corricular-Health and Hygiene                                                            | 2332      |
| 5    | Vocational-Agribusiness Management                                                          | 2334      |

#### Print(ID) 100864

Signature of Principal & Seal

#### **Important Notes:**

1. Examinees having mobile and other electronic gadgets in their possession will not be allowed by the examination centre.

2. At least One Identity proof (Aadhar Card/Pan Card/ Voter Card/ Passport/Driving Licence) in original must be with the examinees during the examinations and if demanded will be shown to the invigilator.