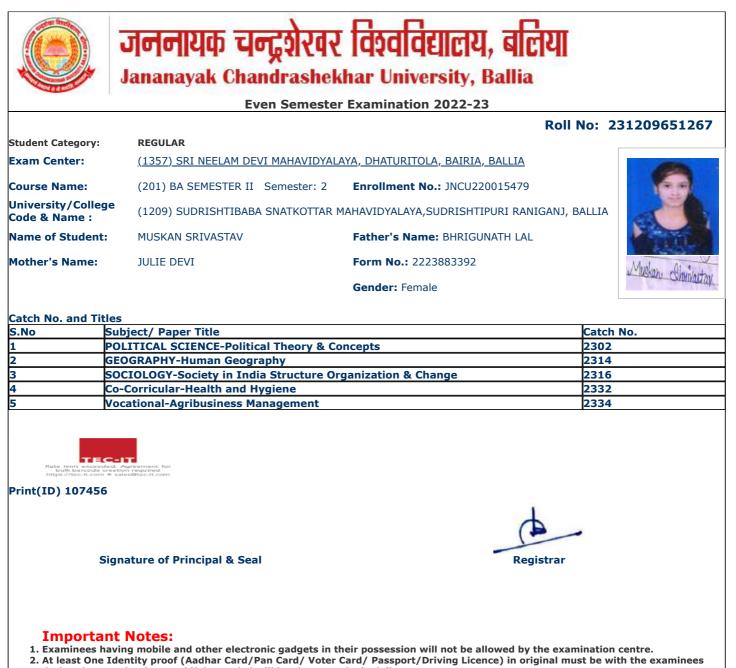

#### Even Semester Examination 2022-23

#### Roll No: 221209651514

| Student Category:                   | REGULAR                                  |                                              |   |
|-------------------------------------|------------------------------------------|----------------------------------------------|---|
| Exam Center:                        | <u>(1357) SRI NEELAM DEVI MAHAVIDYAL</u> | <u>AYA, DHATURITOLA, BAIRIA, BALLIA</u>      |   |
| Course Name:                        | (201) BA SEMESTER II Semester: 2         | Enrollment No.: JNCU210010183                |   |
| University/College<br>Code & Name : | (1209) SUDRISHTIBABA SNATKOTTAR N        | 1AHAVIDYALAYA,SUDRISHTIPURI RANIGANJ, BALLIA | 1 |
| Name of Student:                    | RAJKUMAR SAH                             | Father's Name: RAMSUNDAR SAH                 |   |
| Mother's Name:                      | SAVITRI DEVI                             | Form No.: 2223911254                         | R |
|                                     |                                          | Gender: Male                                 |   |

| S.No | Subject/ Paper Title                                                                        | Catch No. |
|------|---------------------------------------------------------------------------------------------|-----------|
| L    | ANCIENT INDIAN HISTORY, ARCHAEOLOGY & CULTURE-Political History of India<br>(600 BC-647 AD) | 2303      |
| 2    | PSYCHOLOGY-Basic Research Methodology and Statistics                                        | 2305      |
| 3    | HINDI-कार्यालयी हिंदी और कंप्यूटर                                                           | 2306      |
| 4    | Co-Corricular-Health and Hygiene                                                            | 2332      |
| 5    | Vocational-Agribusiness Management                                                          | 2334      |